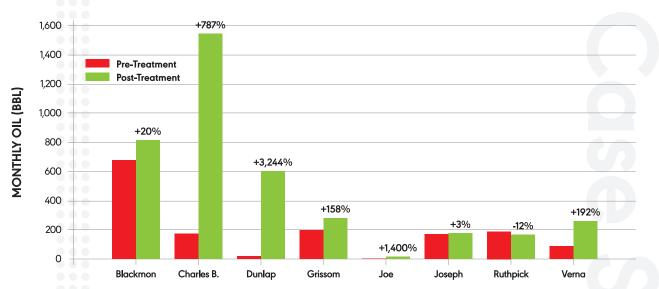

## √ 192% increase in cumulative oil production over two months

Data represents one month of production after each well was treated. Ruthpick well experienced operational issues.

### **Details**

- Eight oil wells in the Austin Chalk formation.
- Wells were showing an average decline of 7% for the two months prior to treatment.

#### **Treatment**

- All wells were treated with a combination of nanoActiv® HRT, and nanoActiv® EFT.
- Blackmon, Charles B., and Dunlap wells were treated in December, 2019.
- Grissom, Joe, Joseph, Ruthpick, and Verna wells were treated in January, 2020.

#### Results

 192% increase in cumulative oil production over two months.