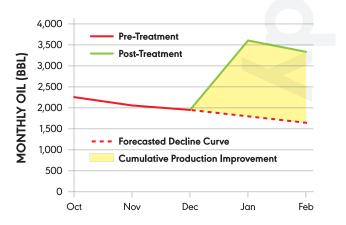

## √ 192% increase in cumulative oil production over two months

Data represents one month of production after each well was treated. Ruthpick well experienced operational issues.

#### Results

 192% increase in cumulative oil production over two months.